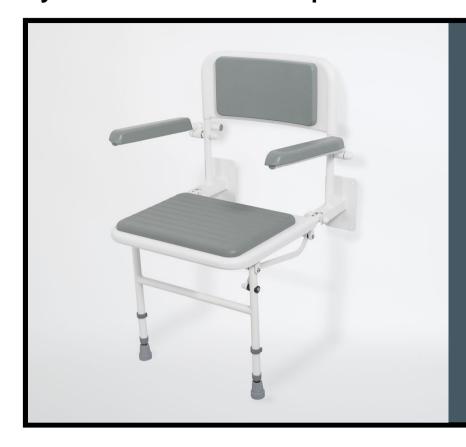

## NymaPRO Wall mounted padded shower seat with back, arms & legs

## **Product Detail:**

Non-corrosive aluminium & stainless steel frame

Closed cell polyurethane construction pads for maximum hygiene and comfort

Height adjustable; E-clip for 25mm increments

Foot thread for fine adjustment

Clip on plastic moulded seat

Padded fold down arm rests

MAX RATED LOAD: 190 kg

Reference (specify): 130205

Available colours/finishes

Order Code Size (A)

PLEASE NOTE: Every effort has been made to ensure as much accuracy as possible. However, due to print restrictions exact colour match is not always possible. Featured products may also be changed from time to time, but are correct at time of publication.