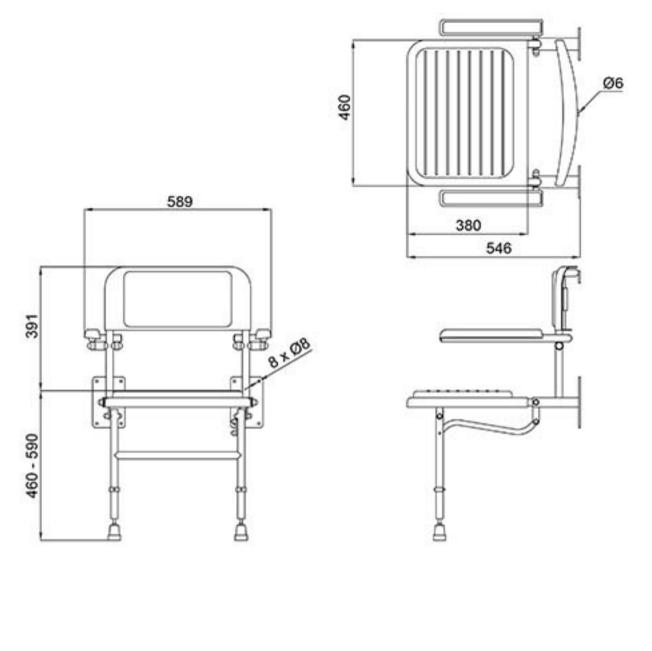

## **Product Detail:**

Non-corrosive aluminium & stainless steel frame

Closed cell polyurethane construction pads for maximum hygiene and comfort

Height adjustable; E-clip for 25mm increments

Foot thread for fine adjustment

Clip on plastic moulded seat

Padded fold down arm rests

MAX RATED LOAD: 190 kg

Reference (specify): 130205

Available colours/finishes

Order Code Size (A)

PLEASE NOTE: Every effort has been made to ensure as much accuracy as possible. However, due to print restrictions exact colour match is not always possible. Featured products may also be changed from time to time, but are correct at time of publication.